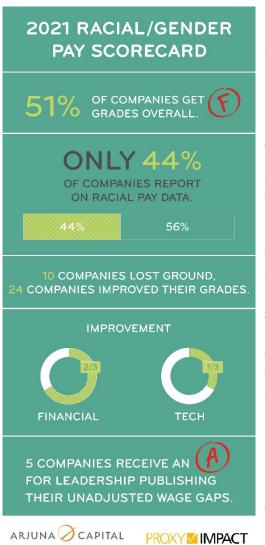

Key findings of the report include:

- Some of the biggest names in corporate America earned an "F" grade, including Goldman Sachs, Colgate, AT&T, McDonalds, Walmart, and Verizon.
- Nine companies' scores deteriorated year-overyear, including Amazon, Wells Fargo, Intel, Google,

Microsoft, Verizon, Expedia, Starbucks, and Arthur J. Gallagher. Twenty-four companies improved their scores.

- Only 23/51 companies disclose on racial pay gaps. And there is a
  noticeable difference in racial/gender pay disclosure by sector. For
  example, while two-thirds of financial companies have improved their
  scores from last year, only one-third of tech companies achieved such
  progress.
- Bank of New York Mellon and Pfizer earned an "A" grade this year, joining Mastercard, Starbucks, and Citigroup at the top of the list, due to commitments to best-practice disclosures.
- Eleven companies (in order of rank from best to worst) Adobe, Nike, Progressive Insurance, American Express, Reinsurance Group, JP Morgan Chase, Apple, Cincinnati Financial, Bank of America, Wells Fargo, and Intel—garnered a "B" grade for their efforts to disclose and act on their racial and gender pay gaps.
- Many of the companies in the Scorecard have provided adjusted pay data, but almost all have refused to provide investors unadjusted (median) pay gap data beyond their U.K. operations, where it is mandated. In fact, the only companies to report both adjusted and unadjusted median global pay gap numbers are Citigroup, Starbucks, Mastercard, and Pfizer, which has earned them top ranks. Bank of New York Mellon has agreed to do so in 2021.
- Over the last seven years, 132 shareholder proposals on this issue have been filed at more than 69 companies (including the 51 in the Scorecard), and many more have been engaged through shareholder dialogues.